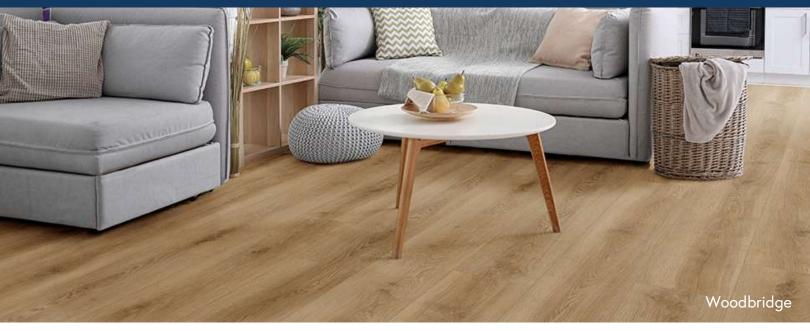

## 5mm 22mil Rigid Waterproof Vinyl

Tinley CW683

Cypress CW1511

Castlewood EW2609

Glenview CW1631

Woodbridge EW2600

Walnut Grove EW2642

**PACKAGING:** 25.27 sf/ct | 55 ct/pa

Tinley CW683

Glenview CW1631

Cypress CW1511

Woodbridge EW2600

EW2609

Walnut Grove EW2642