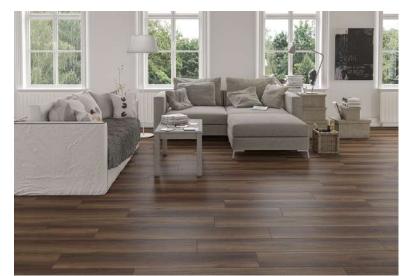

## 5mm 22mil Rigid Waterproof Vinyl

Tinley CW683

Cypress CW1511

Castlewood EW2609

Glenview CW1631

Woodbridge EW2600

Walnut Grove EW2642

**PACKAGING:** 25.27 sf/ct | 55 ct/pa

Tinley CW683

Glenview CW1631

Cypress CW1511

Woodbridge EW2600

EW2609

Walnut Grove EW2642