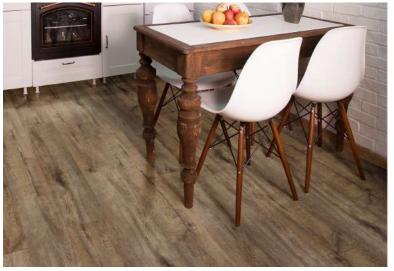

## 5mm 22mil Rigid Waterproof Vinyl

Tinley CW683

Cypress CW1511

Castlewood EW2609

Glenview CW1631

Woodbridge EW2600

Walnut Grove EW2642

## **Specifications**

MATERIAL: Rigid Waterproof Vinyl

**SIZE:** 7" x 48"

THICKNESS: 5mm (4mm + 1mm EVA attached pad)

WEAR LAYER: 22mil

**INSTALLATION:** Click Lock / Float

WARRANTY: Lifetime Residential

15 Year Light Commercial

**PACKAGING:** 25.27 sf/ct | 55 ct/pa

Tinley CW683

Glenview CW1631

Cypress CW1511

Woodbridge EW2600

EW2609

Walnut Grove EW2642