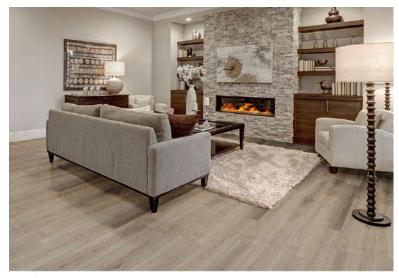

## 5mm 22mil Rigid Waterproof Vinyl

Tinley CW683

Cypress CW1511

Castlewood EW2609

Glenview CW1631

Woodbridge EW2600

Walnut Grove EW2642

## **Specifications**

MATERIAL: Rigid Waterproof Vinyl

**SIZE:** 7" x 48"

THICKNESS: 5mm (4mm + 1mm EVA attached pad)

WEAR LAYER: 22mil

**INSTALLATION:** Click Lock / Float

WARRANTY: Lifetime Residential

15 Year Light Commercial