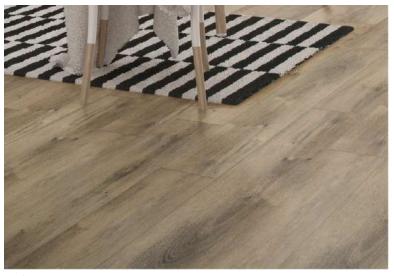

## 5mm 22mil Rigid Waterproof Vinyl

Tinley CW683

Cypress CW1511

Castlewood EW2609

Glenview CW1631

Woodbridge EW2600

Walnut Grove EW2642

## **Specifications**

MATERIAL: Rigid Waterproof Vinyl

**SIZE:** 7" x 48"

THICKNESS: 5mm (4mm + 1mm EVA attached pad)

WEAR LAYER: 22mil

**INSTALLATION:** Click Lock / Float

WARRANTY: Lifetime Residential

15 Year Light Commercial