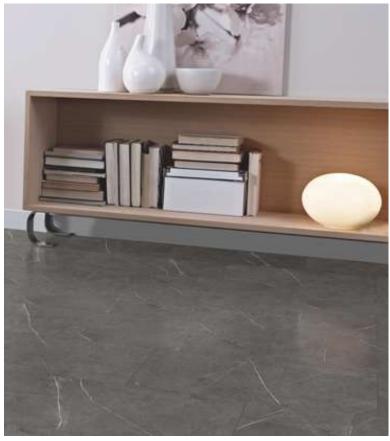

## 5mm 22mil Rigid Waterproof Vinyl

Avios LT4010

Palladio XT3130

Twilight LT4011

Galleria <sub>XT4004</sub>

## Features & Benefits

- 100% waterproof construction with a pre-attached pad for comfort and sound absorption
- Featuring Embossed-In-Register (EIR) surface texture and painted bevels for a realistic look and feel
- Can be installed over 6,400 SF without unsightly transitions
- Perfect for three season rooms where sun and heat produce natural expansion