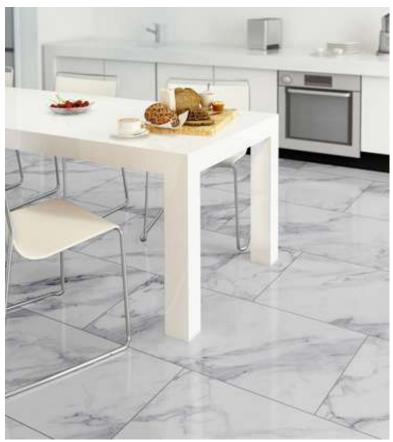

## 5mm 22mil Rigid Waterproof Vinyl

Avios LT4010

Palladio XT3130

Twilight LT4011

Galleria <sub>XT4004</sub>

## Features & Benefits

- 100% waterproof construction with a pre-attached pad for comfort and sound absorption
- Featuring Embossed-In-Register (EIR) surface texture and painted bevels for a realistic look and feel
- Can be installed over 6,400 SF without unsightly transitions
- Perfect for three season rooms where sun and heat produce natural expansion