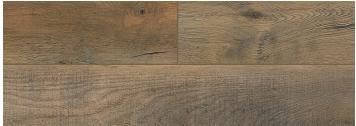

## LI-TS104V2 More Mesa

Lone Star Spirit, measuring 6 feet long and 7 inches wide, offers versatile and refined exotic wood-like designs using the latest EIR embossing technology with 10 plank repeats on film designs. Its unique designs are tailor-made for western markets and are only available at Lions Floor. The collection is also water-resistant, scratch-resistant, antibacterial cured, easy-to-install, low maintenance, eco-friendly, durable, and long-lasting, making it perfect for both budget conscious DIY-ers and luxury minded homeowners.