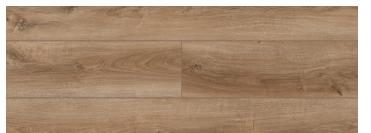

## LI-TS104V2 More Mesa

Lone Star Spirit, measuring 6 feet long and 7 inches wide, offers versatile and refined exotic wood-like designs using the latest EIR embossing technology with 10 plank repeats on film designs. Its unique designs are tailor-made for western markets and are only available at Lions Floor. The collection is also water-resistant, scratch-resistant, antibacterial cured, easy-to-install, low maintenance, eco-friendly, durable, and long-lasting, making it perfect for both budget conscious DIY-ers and luxury minded homeowners.