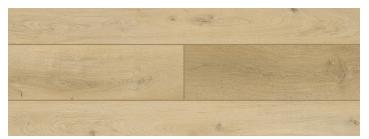

## LI-TS104V2 More Mesa

Lone Star Spirit, measuring 6 feet long and 7 inches wide, offers versatile and refined exotic wood-like designs using the latest EIR embossing technology with 10 plank repeats on film designs. Its unique designs are tailor-made for western markets and are only available at Lions Floor. The collection is also water-resistant, scratch-resistant, antibacterial cured, easy-to-install, low maintenance, eco-friendly, durable, and long-lasting, making it perfect for both budget conscious DIY-ers and luxury minded homeowners.