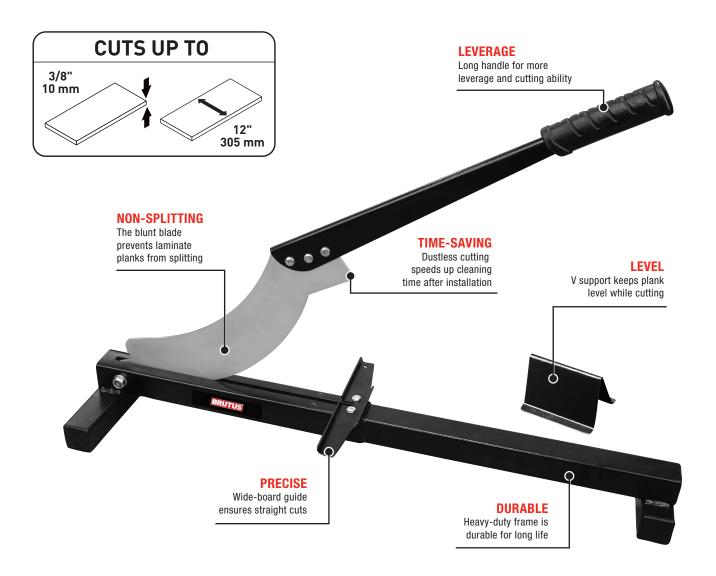

## for Laminate and Vinyl Floors

The Brutus 12" Flooring Cutter is a blunt blade tool that quickly cuts end pieces to be covered with base molding. Made with a heavy-duty steel frame and a zinc-plated carbon steel blade, this cutter rips through flooring with a powerful push of the handle. The blunt, non-sharp blade prevents laminate from splitting. The compact design makes this cutter easy to transport from job-to-job or room-to-room. This cutter will not produce dust and may be safely used indoors without compromising air quality. This saves installers the time it takes to walk outside for every cut. This cutter will effectively cut laminate flooring up to 12" wide and 10 mm thick, and vinyl planks up to 12" wide and 4 mm thick.