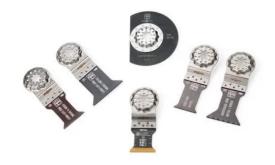

## **Best of Starlock METAL**

6 saw blades specially designed for processing hardened and non-hardened metals. Suitable for all FEIN MultiTools and all other commercially available multitools with the Starlock mount. As a set, attractive savings compared to individual purchase. Contents: 1 E-Cut CarbidePRO saw blade (1-1/2 [40] x 1-1/4 [32] in[mm]), 1 E-Cut Long Life saw blade each (2 [50] x 1-3/8 [35] in[mm], 2 [50] x 2 [50] in[mm]), 1 E-Cut universal saw blade (2-3/16 [55] x 1-3/4 [44] in[mm]), 1 E-Cut fine saw blade (2 [50] x 1-3/16 [30] in[mm]), 1 fully HSS segment saw blade (Dia. 3-3/8 [85] in[mm]).