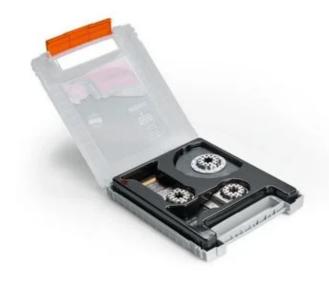

## **Best of Starlock METAL**

6 saw blades specially designed for processing hardened and non-hardened metals. Suitable for all FEIN MultiTools and all other commercially available multitools with the Starlock mount. As a set, attractive savings compared to individual purchase. Contents: 1 E-Cut CarbidePRO saw blade (1-1/2 [40] x 1-1/4 [32] in[mm]), 1 E-Cut Long Life saw blade each (2 [50] x 1-3/8 [35] in[mm], 2 [50] x 2 [50] in[mm]), 1 E-Cut universal saw blade (2-3/16 [55] x 1-3/4 [44] in[mm]), 1 E-Cut fine saw blade (2 [50] x 1-3/16 [30] in[mm]), 1 fully HSS segment saw blade (Dia. 3-3/8 [85] in[mm]).