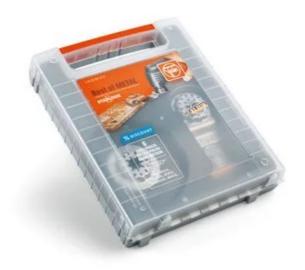

## **Best of Starlock METAL**

6 saw blades specially designed for processing hardened and non-hardened metals. Suitable for all FEIN MultiTools and all other commercially available multitools with the Starlock mount. As a set, attractive savings compared to individual purchase. Contents: 1 E-Cut CarbidePRO saw blade (1-1/2 [40] x 1-1/4 [32] in[mm]), 1 E-Cut Long Life saw blade each (2 [50] x 1-3/8 [35] in[mm], 2 [50] x 2 [50] in[mm]), 1 E-Cut universal saw blade (2-3/16 [55] x 1-3/4 [44] in[mm]), 1 E-Cut fine saw blade (2 [50] x 1-3/16 [30] in[mm]), 1 fully HSS segment saw blade (Dia. 3-3/8 [85] in[mm]).

Product number: 3 52 22 967 27 0