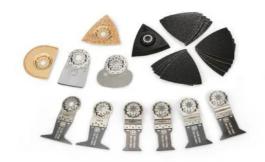

## **Best of Starlock RENOVATION**

26-piece accessory set for all your renovation work. Suitable for all FEIN MultiTools and all other commercially available multi-tools with the Starlock mount. As a set, attractive savings compared to individual purchase. Contents: 6 E-Cut Long Life saw blades (2 pc. each 2 [50] x 1-3/8 [35] in[mm], 2 [50] x 2 [50] in[mm], 2 [50] x 2-9/16 [65] in[mm]), 1 carbide rasp (3-1/8 [80] in[mm]), 1 carbide segment saw blade (Dia. 3 [75] in[mm], 3/32 [2.2] in[mm]), 1 rigid scraper, 1 cutter blade (mushroom-shaped), 1 sanding pad, unperforated (3-1/8 [80] in[mm]), 5 sanding sheets each (grits 60, 80, 120).