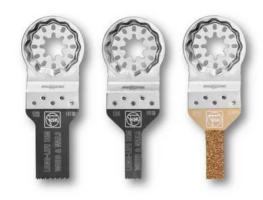

## **Combo Starlock MINI CUT**

3 accessories, ideal for small cut-outs and work in narrow spaces, including various installation work, switch installation, model-building, and more. Suitable for all FEIN MultiTools and all other commercially available multi-tools with the Starlock mount. As a set, attractive savings compared to individual purchase. Contents: 2 E-Cut Long Life saw blades (1-3/16 [30] x 3/8 [10] in[mm], 1-1/4 [34] x 13/16 [20] in[mm]), 1 carbide file (1-3/16 [30] x 3/8 [10] in[mm]).